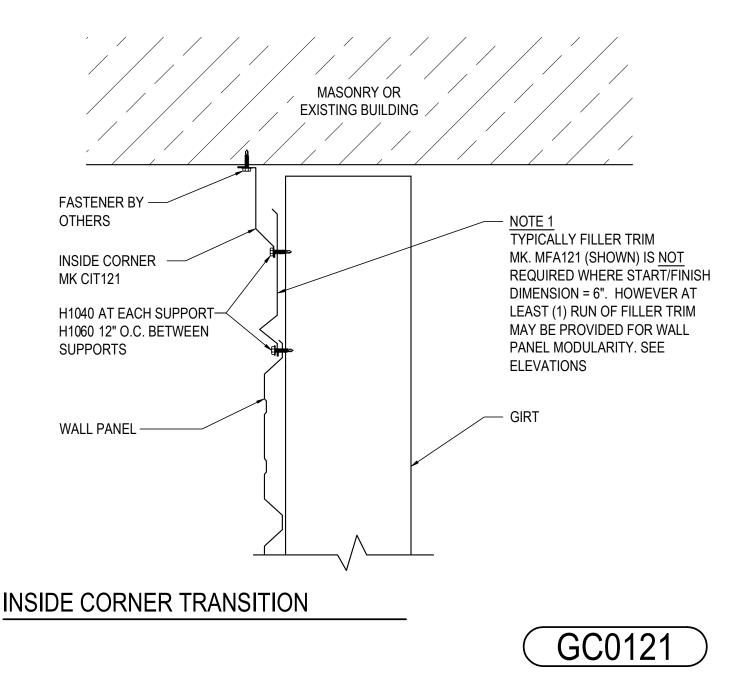

Download the DWG file by clicking here.

Detailer Notes:

1) USE THIS DETAIL AS THE ALTERNATE TO DETAIL GC0081

GC0121 - INSIDE CORNER TRANSITION - REVERSE R-PANEL Download the DWG file by clicking here.

Detailer Notes: