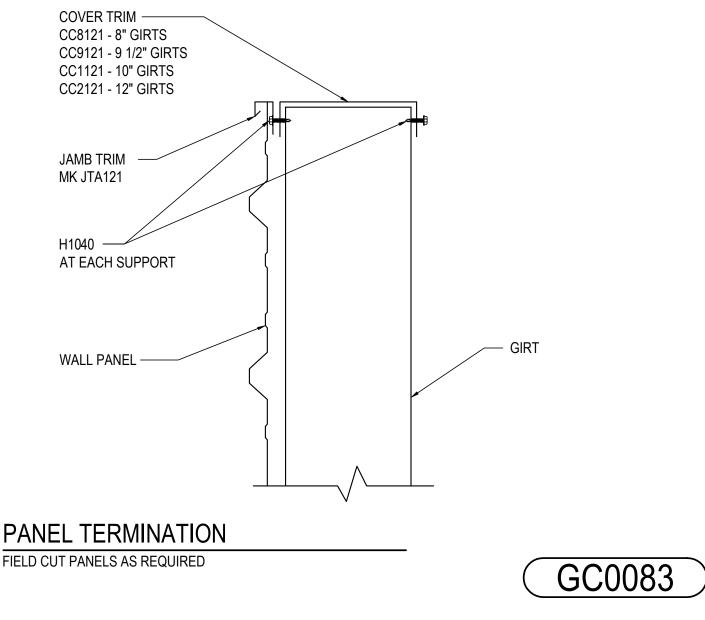

Detailer Notes:

GC0083 - PANEL TERMINATION W/ COVER TRIM - R-PANEL Download the DWG file by clicking here.

Detailer Notes:

GC0091 - INSIDE CORNER TRANSITION - REVERSE R-PANEL Download the DWG file by clicking here.