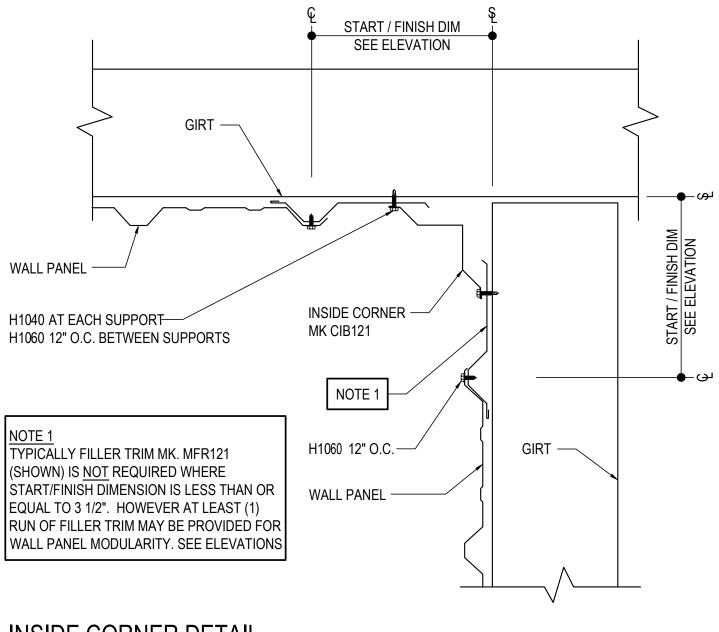

## **INSIDE CORNER DETAIL**

FIELD CUT PANELS AS REQUIRED

Detailer Notes:

1) N/A

CORNERS WALL SHEETING

GC0051 - BASIC INSIDE CORNER DETAIL - R-PANEL Download the DWG file by clicking here.

INSIDE CORNER DETAIL

Detailer Notes:

1) N/A

GC0056 - INSIDE CORNER DETAIL AT TALLER BUILDING - R-PANEL Download the DWG file by clicking here.