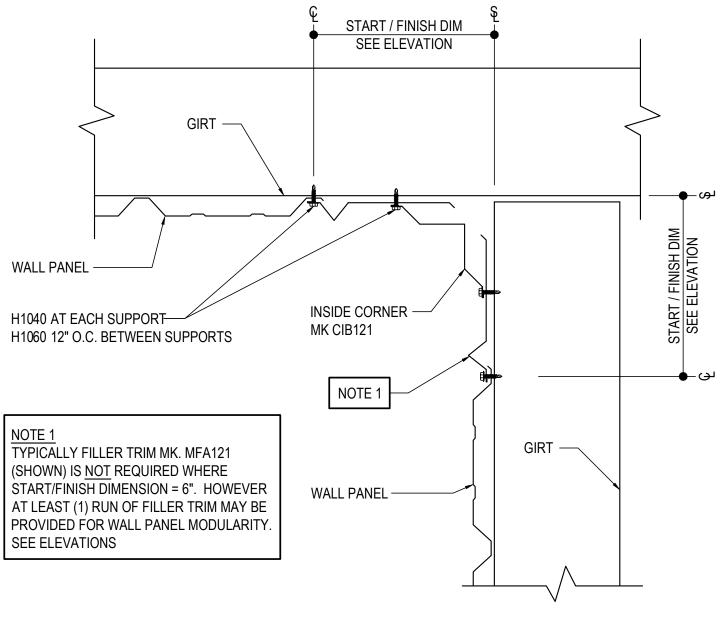

## **INSIDE CORNER DETAIL**

FIELD CUT PANELS AS REQUIRED

Detailer Notes:

1) N/A

CORNERS WALL SHEETING

GC0051 - BASIC INSIDE CORNER DETAIL - R-PANEL Download the DWG file by clicking here.

INSIDE CORNER DETAIL

Detailer Notes:

1) N/A

GC0056 - INSIDE CORNER DETAIL AT TALLER BUILDING - R-PANEL Download the DWG file by clicking here.