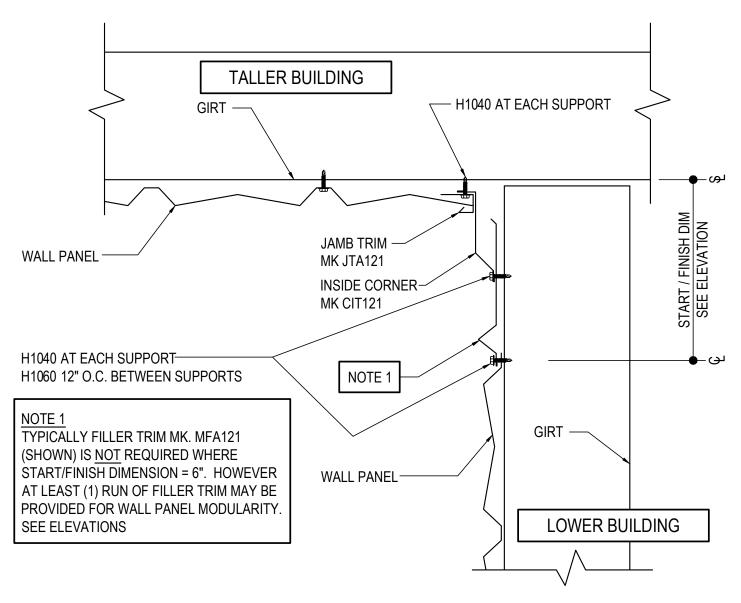

Detailer Notes:

1) N/A

GC0056 - INSIDE CORNER DETAIL AT TALLER BUILDING - R-PANEL Download the DWG file by clicking here.

## **INSIDE CORNER DETAIL**

FIELD CUT PANELS AS REQUIRED

Detailer Notes:

GC0061 - BASIC INSIDE CORNER DETAIL - REVERSE R-PANEL Download the DWG file by clicking here.