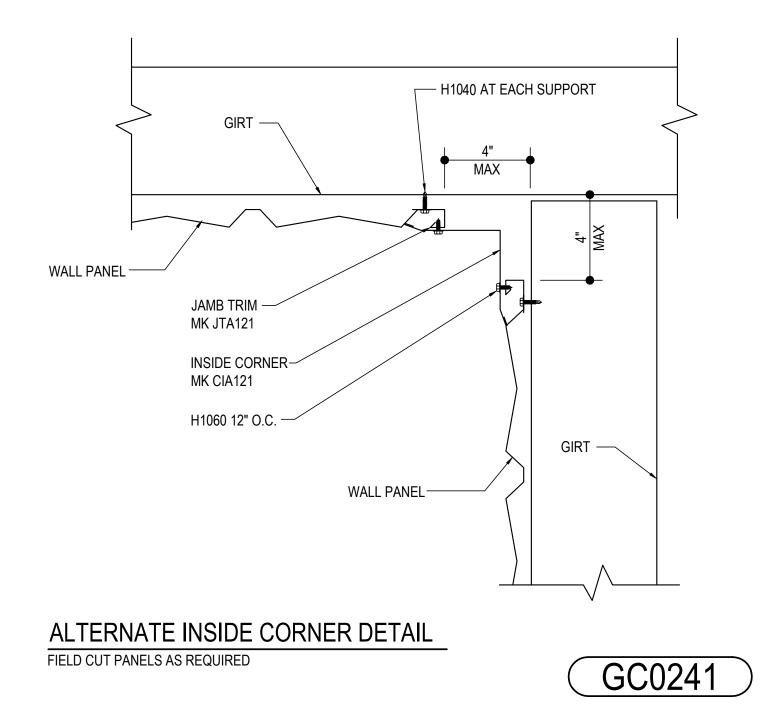

## GC0241 - ALTERNATE INSIDE CORNER DETAIL - A-PANEL

Download the DWG file by clicking here.

Detailer Notes: