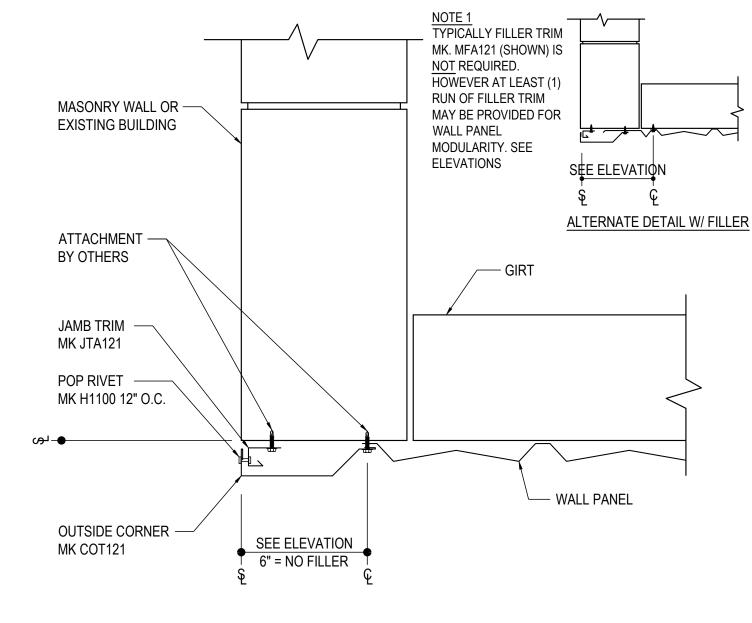

### GC0160 - OUTSIDE CORNER TRANSITION - MASONRY OR EXISTING - A-PANEL Download the DWG file by clicking here.

# OUTSIDE CORNER TRANSITION

Detailer Notes:

1) N/A