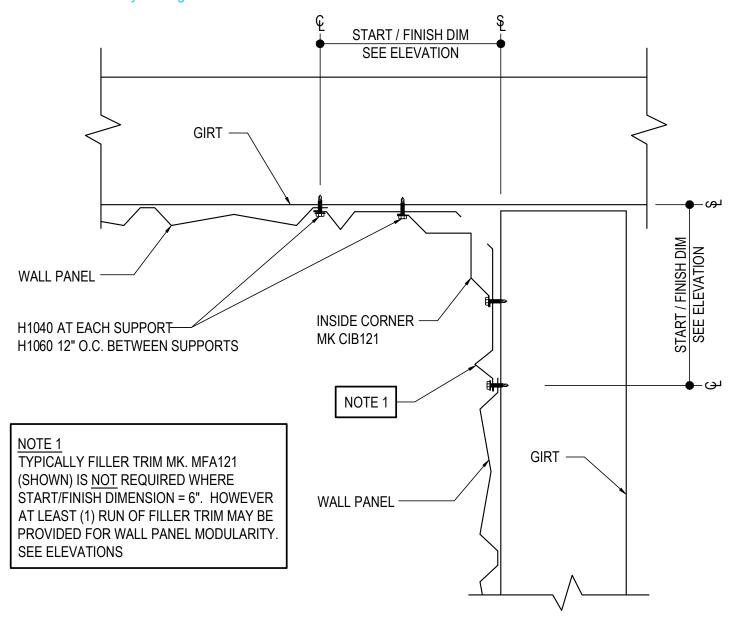

## **INSIDE CORNER DETAIL**

FIELD CUT PANELS AS REQUIRED

Detailer Notes:

1) N/A

CORNERS WALL SHEETING

GC0051 - BASIC INSIDE CORNER DETAIL - R-PANEL Download the DWG file by clicking here.

INSIDE CORNER DETAIL

Detailer Notes:

1) N/A

GC0056 - INSIDE CORNER DETAIL AT TALLER BUILDING - R-PANEL Download the DWG file by clicking here.