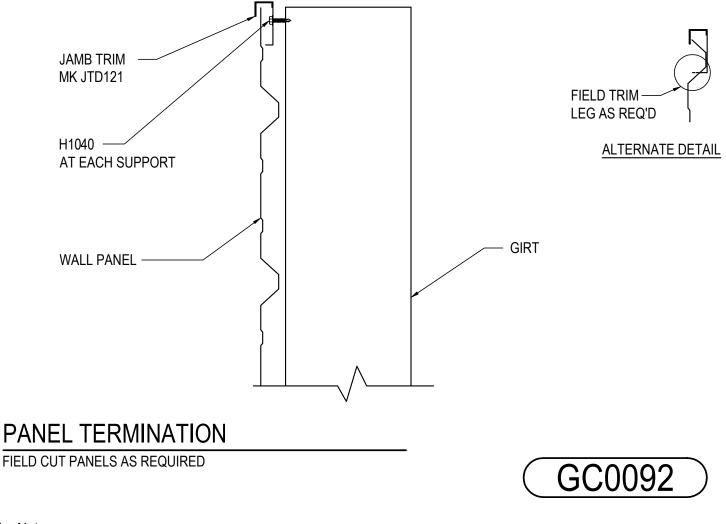

1) USE DETAIL GC0121 AS THE ALTERNATE TO THIS DETAIL

GC0092 - PANEL TERMINATION - REVERSE R-PANEL Download the DWG file by clicking here.

Detailer Notes:

GC0093 - PANEL TERMINATION W/ COVER TRIM - REVERSE R-PANEL Download the DWG file by clicking here.