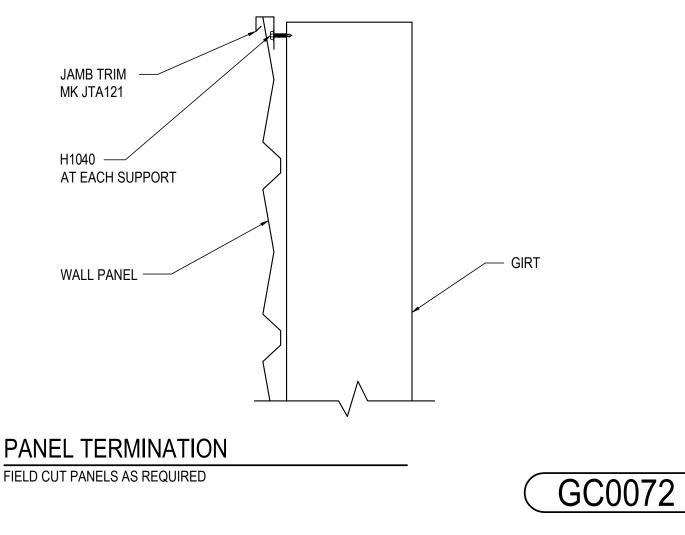

#### Detailer Notes:

1) USE DETAIL GC0101 AS THE ALTERNATE TO THIS DETAIL

GC0072 - PANEL TERMINATION - A-PANEL Download the DWG file by clicking here.

Detailer Notes:

GC0073 - PANEL TERMINATION W/ COVER TRIM - A-PANEL Download the DWG file by clicking here.