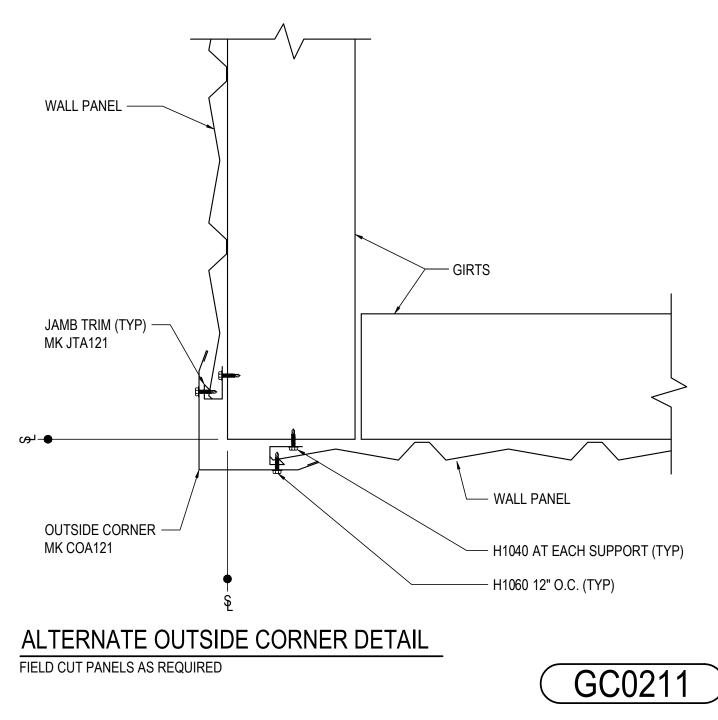

### GC0211 - ALTERNATE OUTSIDE CORNER DETAIL - A-PANEL

Download the DWG file by clicking here.

Detailer Notes: