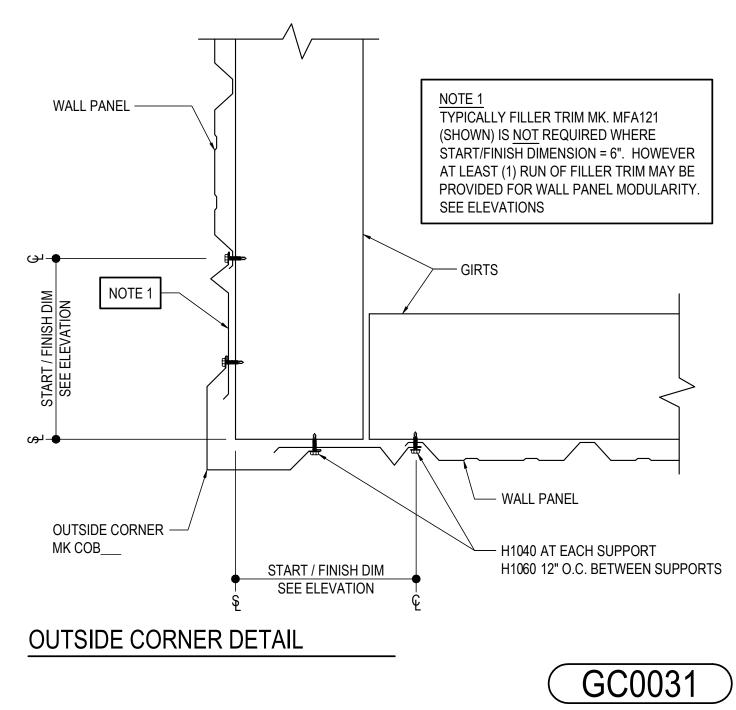

### GC0031 - BASIC OUTSIDE CORNER DETAIL - REVERSE R-PANEL

Download the DWG file by clicking here.

Detailer Notes:

GC0041 - BASIC INSIDE CORNER DETAIL - A-PANEL Download the DWG file by clicking here.