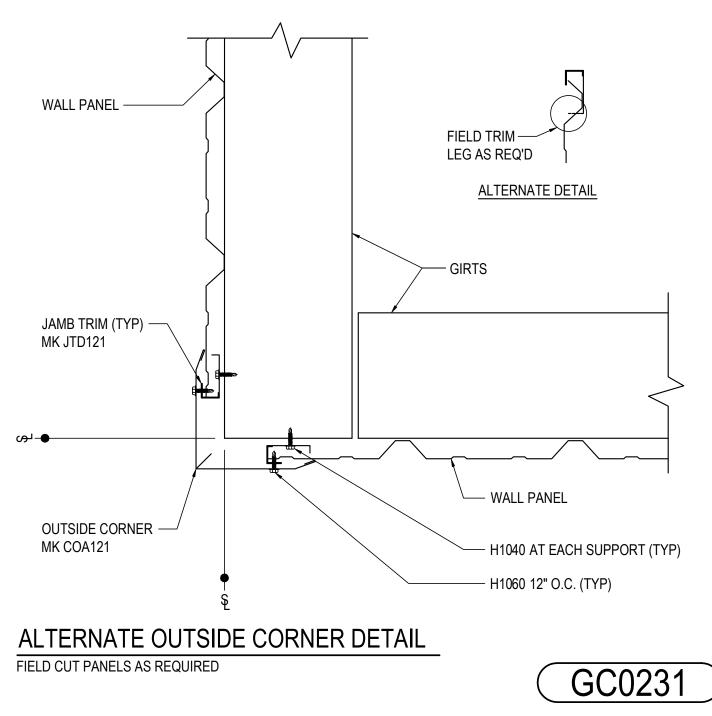

## GC0231 - ALTERNATE OUTSIDE CORNER DETAIL - REVERSE R-PANEL

Download the DWG file by clicking here.

Detailer Notes: