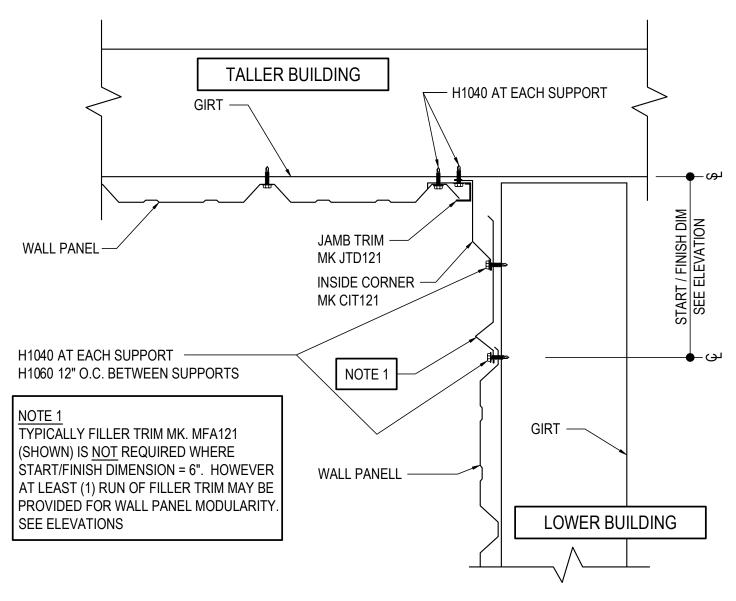

## **INSIDE CORNER DETAIL**

FIELD CUT PANELS AS REQUIRED

Detailer Notes:

GC0071 - INSIDE CORNER TRANSITION - A-PANEL

Download the DWG file by clicking here.

#### Detailer Notes:

1) USE DETAIL GC0101 AS THE ALTERNATE TO THIS DETAIL

GC0072 - PANEL TERMINATION - A-PANEL Download the DWG file by clicking here.

Detailer Notes:

GC0073 - PANEL TERMINATION W/ COVER TRIM - A-PANEL Download the DWG file by clicking here.