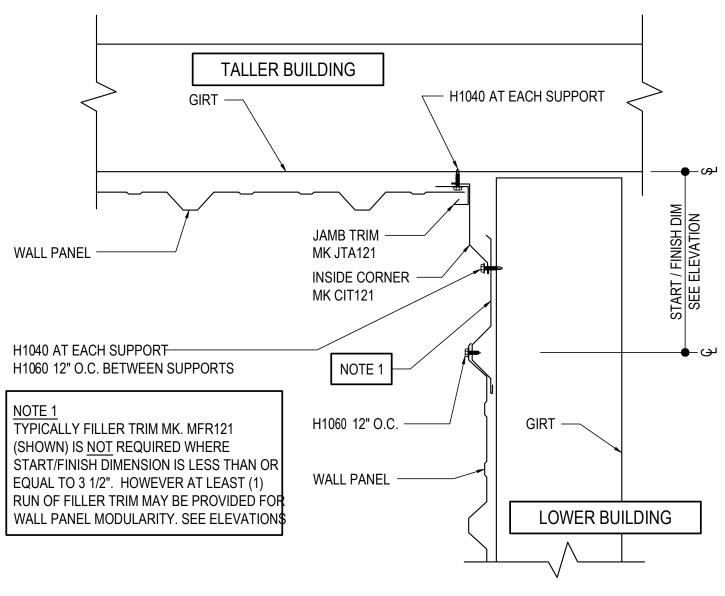

Detailer Notes:

1) N/A

GC0056 - INSIDE CORNER DETAIL AT TALLER BUILDING - R-PANEL Download the DWG file by clicking here.

## **INSIDE CORNER DETAIL**

FIELD CUT PANELS AS REQUIRED

Detailer Notes:

GC0061 - BASIC INSIDE CORNER DETAIL - REVERSE R-PANEL Download the DWG file by clicking here.