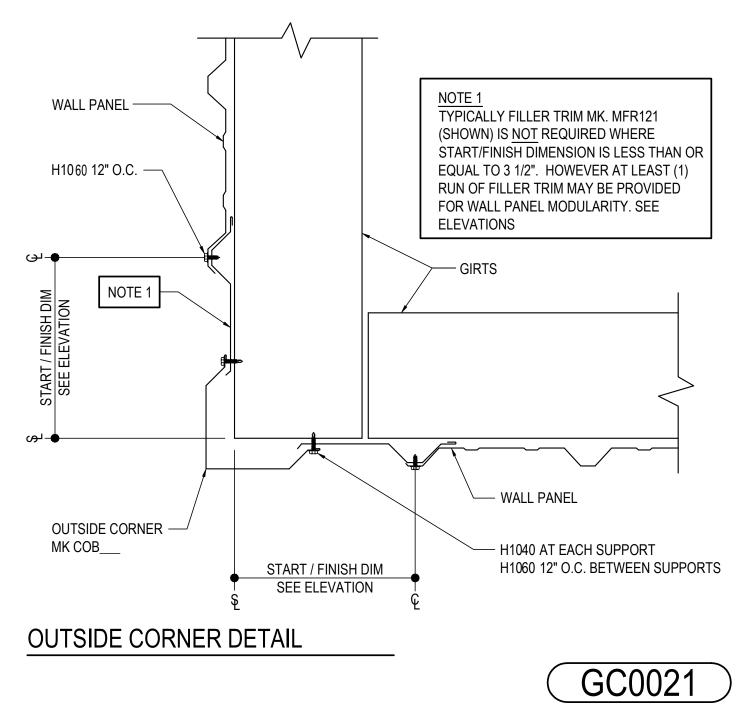

### GC0011 - BASIC OUTSIDE CORNER DETAIL - A-PANEL

Download the DWG file by clicking here.

Detailer Notes:

GC0021 - BASIC OUTSIDE CORNER DETAIL - R-PANEL

Download the DWG file by clicking here.

Detailer Notes: