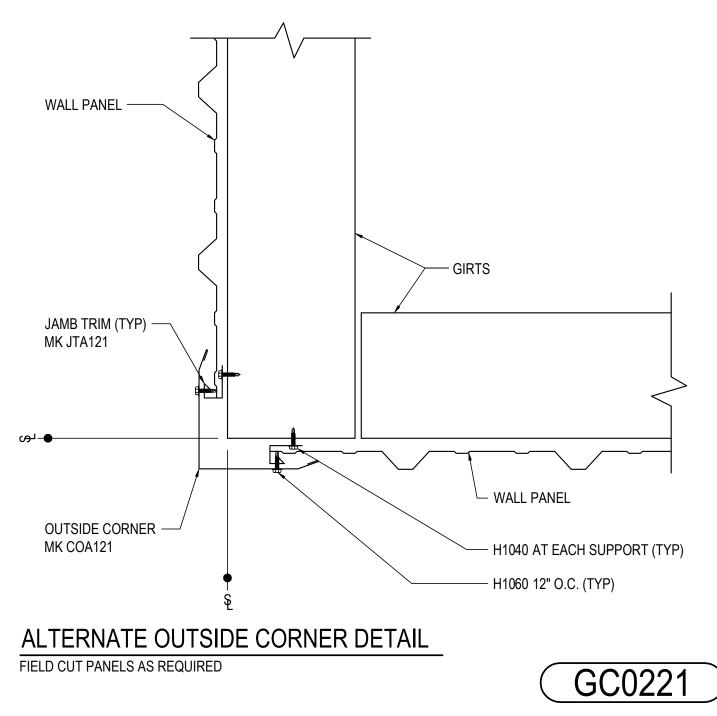

## GC0221 - ALTERNATE OUTSIDE CORNER DETAIL - R-PANEL

Download the DWG file by clicking here.

Detailer Notes: