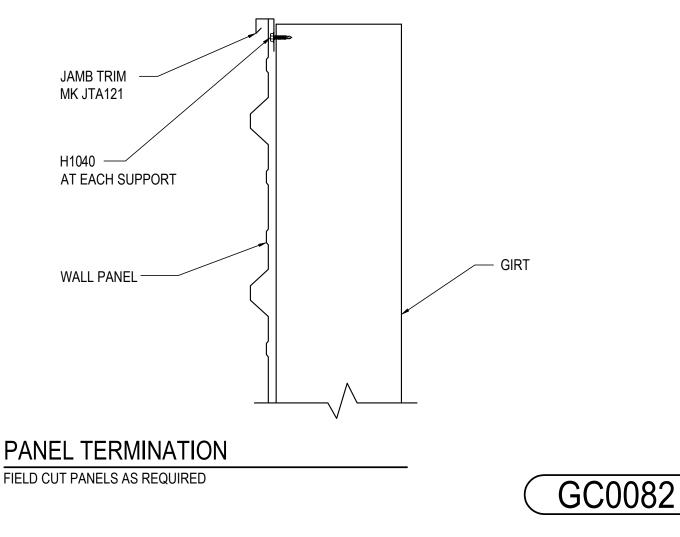

Detailer Notes:

GC0081 - INSIDE CORNER TRANSITION - R-PANEL

Download the DWG file by clicking here.

Detailer Notes:

1) USE DETAIL GC0111 AS THE ALTERNATE TO THIS DETAIL

GC0082 - PANEL TERMINATION - R-PANEL Download the DWG file by clicking here.