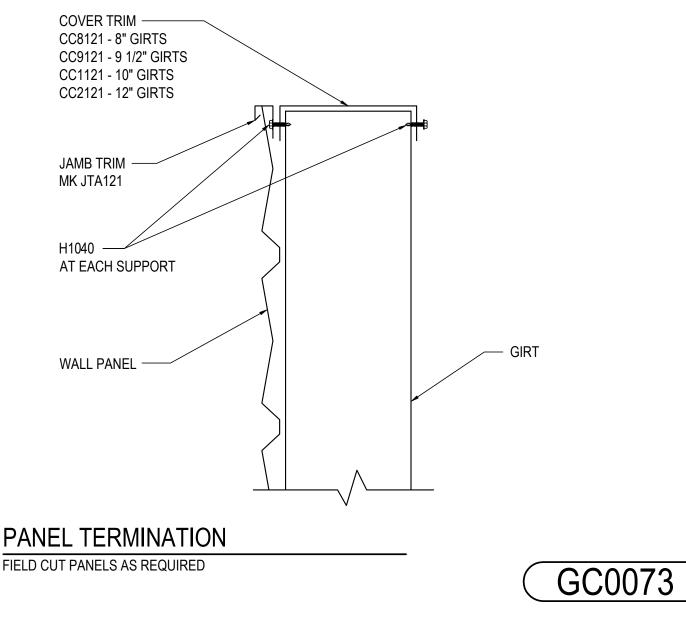

#### Detailer Notes:

1) USE DETAIL GC0101 AS THE ALTERNATE TO THIS DETAIL

GC0072 - PANEL TERMINATION - A-PANEL Download the DWG file by clicking here.

Detailer Notes:

GC0073 - PANEL TERMINATION W/ COVER TRIM - A-PANEL Download the DWG file by clicking here.