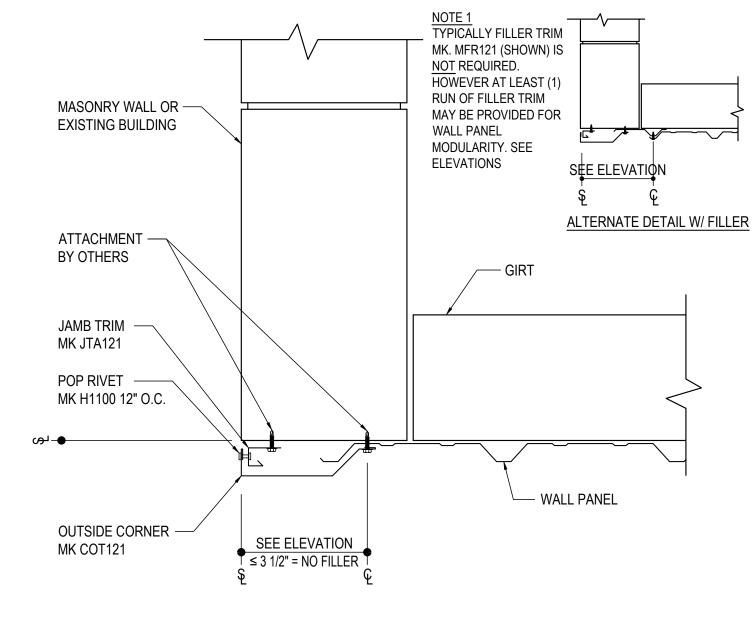

### GC0170 - OUTSIDE CORNER TRANSITION - MASONRY OR EXISTING - R-PANEL Download the DWG file by clicking here.

# OUTSIDE CORNER TRANSITION

Detailer Notes:

1) N/A

GC0180 - OUTSIDE CORNER TRANSITION - MASONRY OR EXISTING - REVERSE R-PANEL Download the DWG file by clicking here.