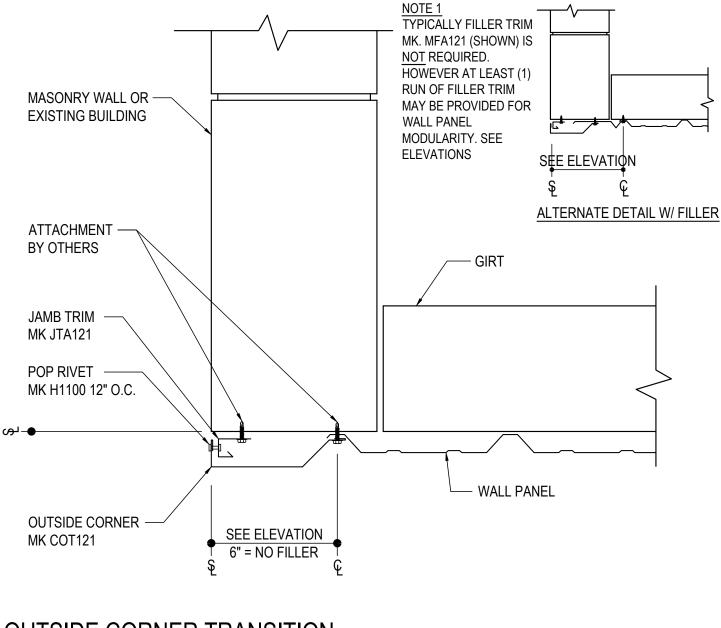

# OUTSIDE CORNER TRANSITION

Detailer Notes:

1) N/A

GC0180 - OUTSIDE CORNER TRANSITION - MASONRY OR EXISTING - REVERSE R-PANEL Download the DWG file by clicking here.

# OUTSIDE CORNER TRANSITION

Detailer Notes:

1) N/A