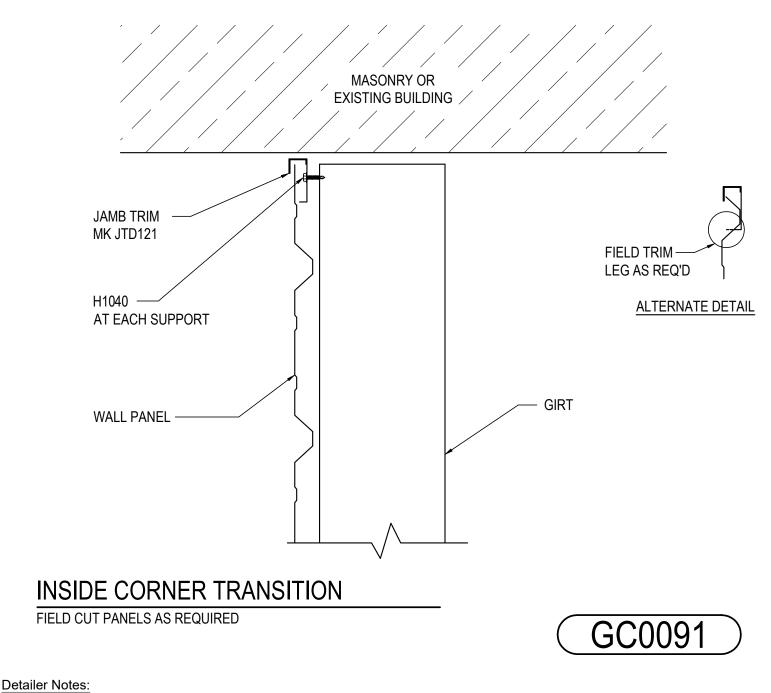

Detailer Notes:

GC0083 - PANEL TERMINATION W/ COVER TRIM - R-PANEL Download the DWG file by clicking here.

Detailer Notes:

GC0091 - INSIDE CORNER TRANSITION - REVERSE R-PANEL Download the DWG file by clicking here.

1) USE DETAIL GC0121 AS THE ALTERNATE TO THIS DETAIL

GC0092 - PANEL TERMINATION - REVERSE R-PANEL Download the DWG file by clicking here.

Detailer Notes:

GC0093 - PANEL TERMINATION W/ COVER TRIM - REVERSE R-PANEL Download the DWG file by clicking here.