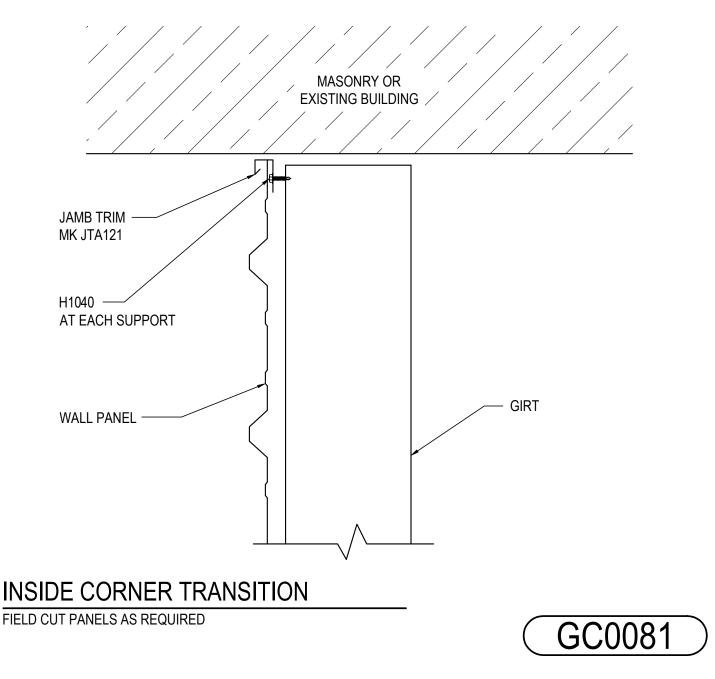

Detailer Notes:

GC0081 - INSIDE CORNER TRANSITION - R-PANEL

Download the DWG file by clicking here.

Detailer Notes:

1) USE DETAIL GC0111 AS THE ALTERNATE TO THIS DETAIL

GC0082 - PANEL TERMINATION - R-PANEL Download the DWG file by clicking here.