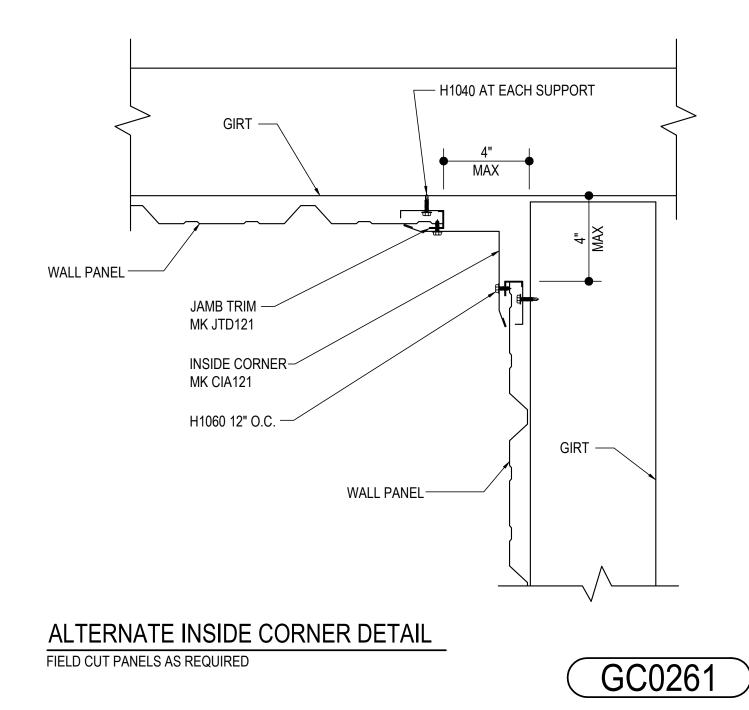

#### GC0261 - ALTERNATE INSIDE CORNER DETAIL - REVERSE R-PANEL Download the DWG file by clicking here.

Detailer Notes: