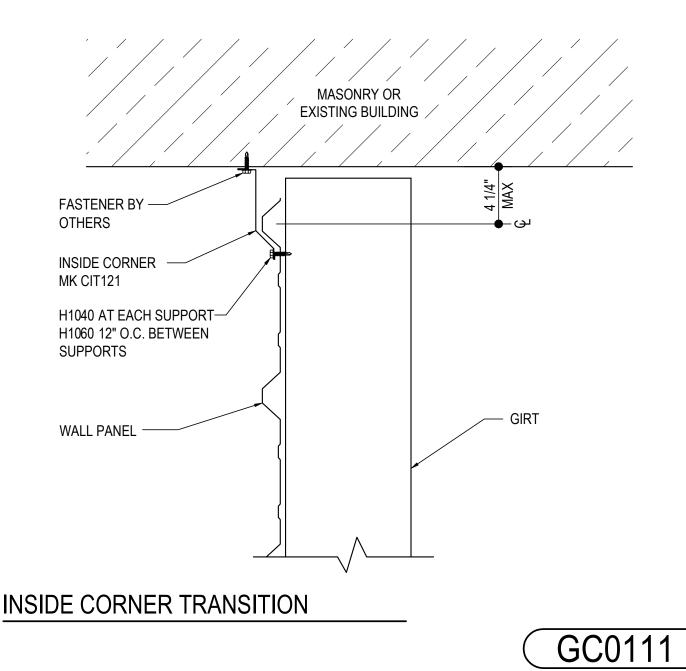

Detailer Notes:

GC0101 - INSIDE CORNER TRANSITION - A-PANEL

Download the DWG file by clicking here.

Detailer Notes:

1) USE THIS DETAIL AS THE ALTERNATE TO DETAIL GC0071

GC0111 - INSIDE CORNER TRANSITION - R-PANEL

Download the DWG file by clicking here.

Detailer Notes:

1) USE THIS DETAIL AS THE ALTERNATE TO DETAIL GC0081

GC0121 - INSIDE CORNER TRANSITION - REVERSE R-PANEL Download the DWG file by clicking here.

Detailer Notes: