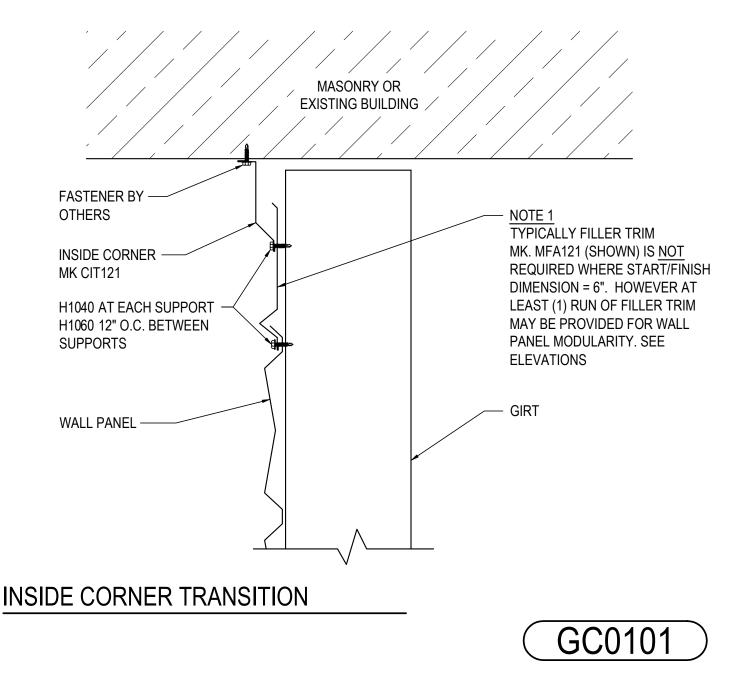

Detailer Notes:

GC0101 - INSIDE CORNER TRANSITION - A-PANEL

Download the DWG file by clicking here.

Detailer Notes:

1) USE THIS DETAIL AS THE ALTERNATE TO DETAIL GC0071

GC0111 - INSIDE CORNER TRANSITION - R-PANEL