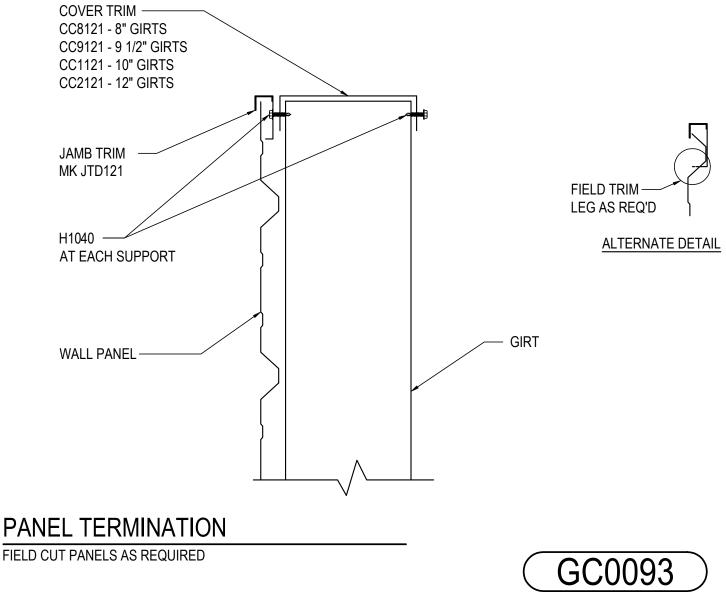

1) USE DETAIL GC0121 AS THE ALTERNATE TO THIS DETAIL

GC0092 - PANEL TERMINATION - REVERSE R-PANEL Download the DWG file by clicking here.

Detailer Notes:

GC0093 - PANEL TERMINATION W/ COVER TRIM - REVERSE R-PANEL Download the DWG file by clicking here.